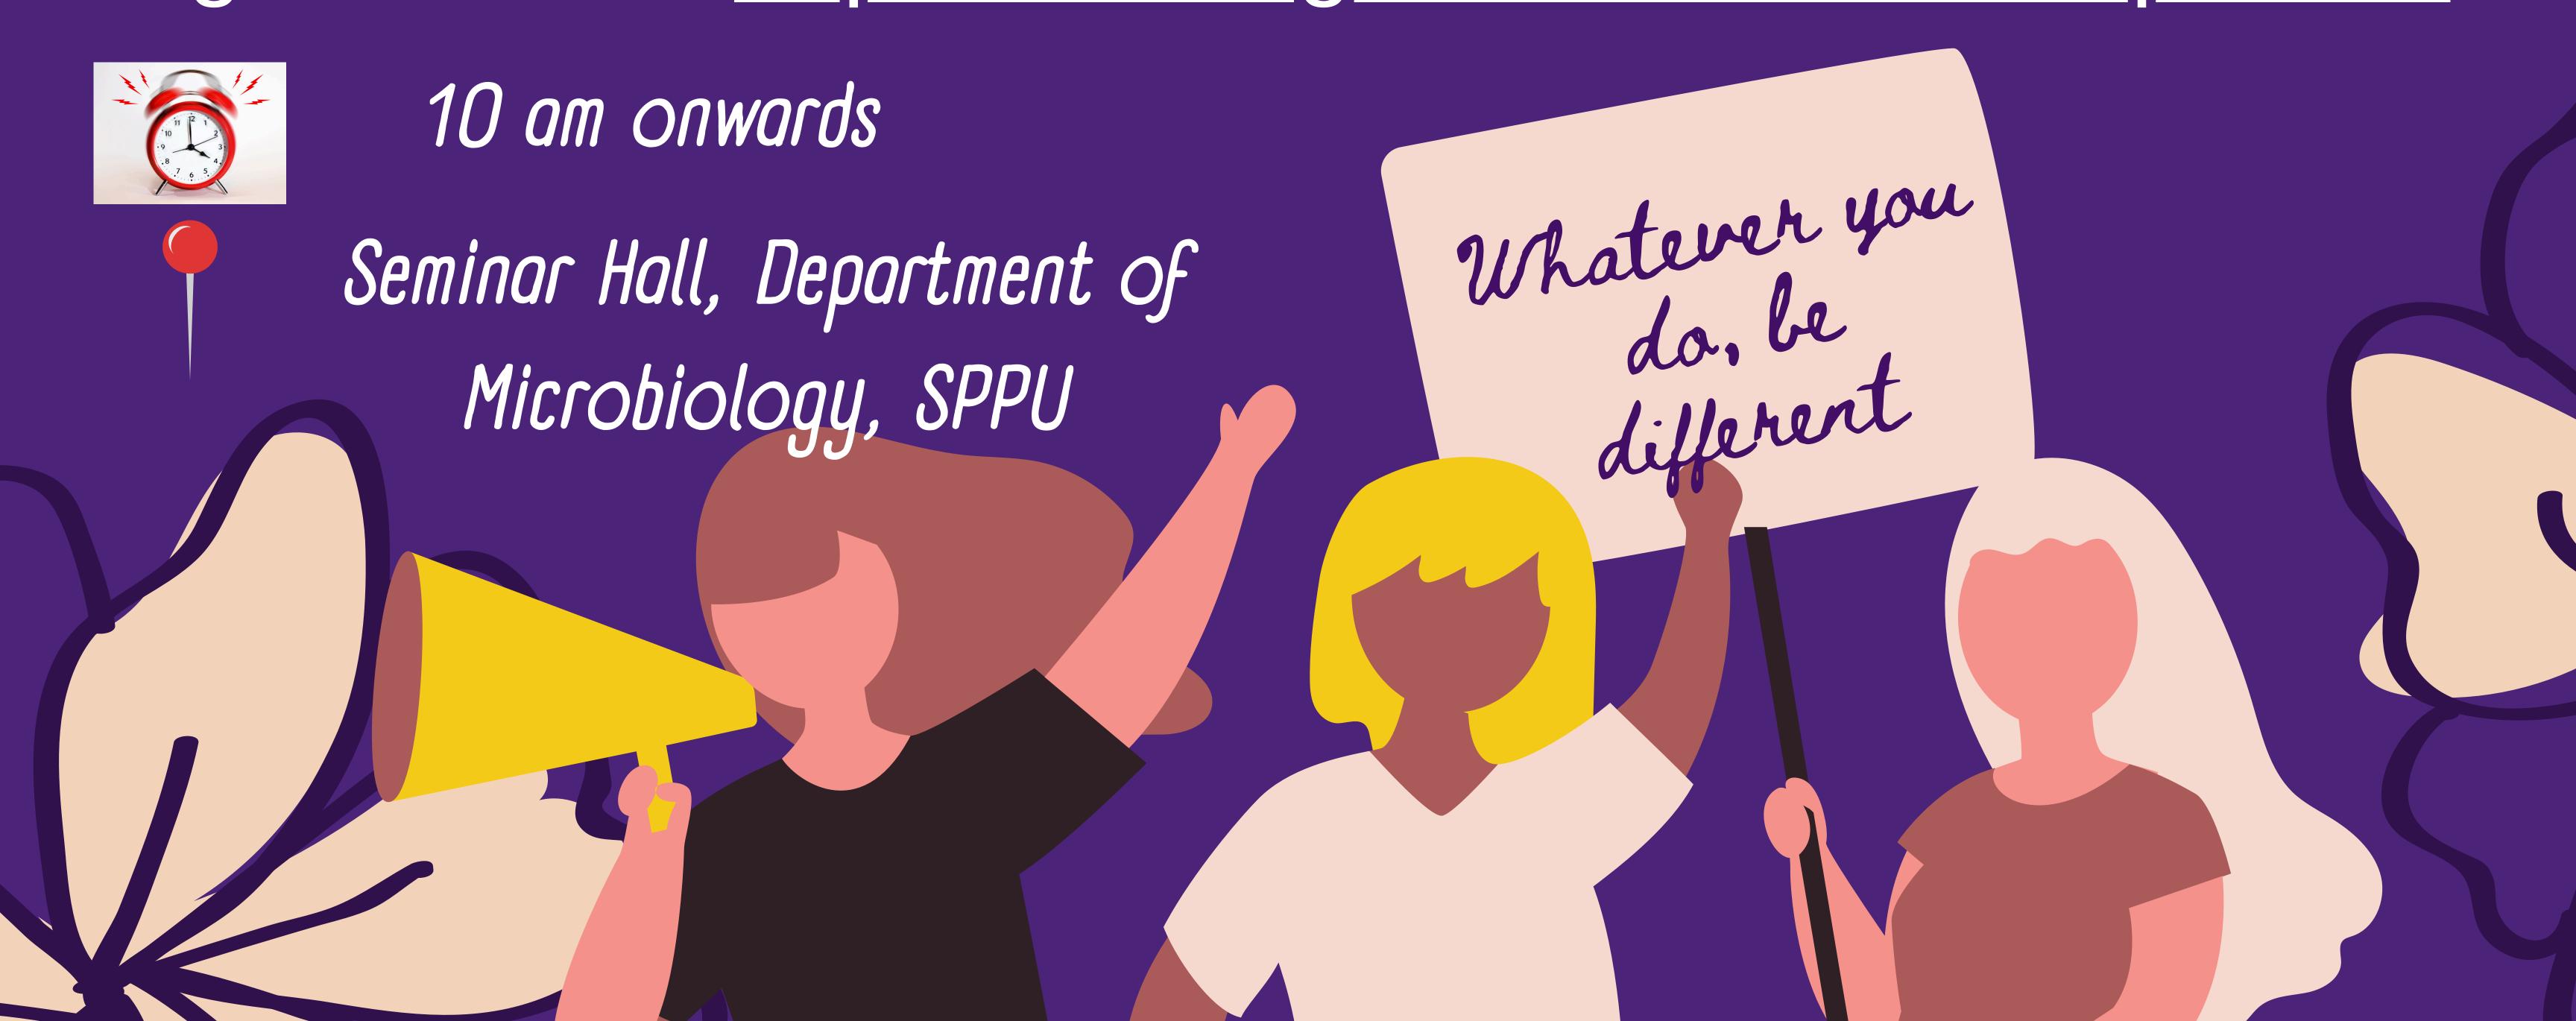

#### Department of Microbiology, Savitribai Phule Pune University

Invites you for a

Seminar

ON

"Mental Health"

On the occasion of

International Women's Day

SATURDAY, 08 MARCH 2025, TIME: 10.00 AM TO 1.30 PM

VENUE: SEMINAR HALL, DEPT. OF MICROBIOLOGY, SPPU

| Time                | Details                                                                                                                                                                                                                                                                                                      |                                        |
|---------------------|--------------------------------------------------------------------------------------------------------------------------------------------------------------------------------------------------------------------------------------------------------------------------------------------------------------|----------------------------------------|
| 10:00 to 10:45 am   | Registration and Refreshment                                                                                                                                                                                                                                                                                 |                                        |
| 11:00 — 11:30 am    | Inauguration Welcome Speech: Dr. Ekta Kamble, Coordinator, IWSA (Pune Branch) IWSA In-brief: Dr. Karishma Pardesi, Convener – IWSA (Pune Branch) & Head, Department of Microbiology, SPPU Felicitation of Women Scientists Speech by Guest of Honour: Prof. (Dr.) Jyoti Bhakare, Officiating Registrar, SPPU |                                        |
| Invited Talks       |                                                                                                                                                                                                                                                                                                              |                                        |
|                     | Name of the speaker                                                                                                                                                                                                                                                                                          | Title of the Talk                      |
| 11:30 am — 12:30 pm | Dr. Juhi Deshmukh                                                                                                                                                                                                                                                                                            | Cognizance of Psychological Well-being |
| 12:30 — 01:30 pm    | Dr. Anuradha Karkare                                                                                                                                                                                                                                                                                         | Mental Health and Fitness              |