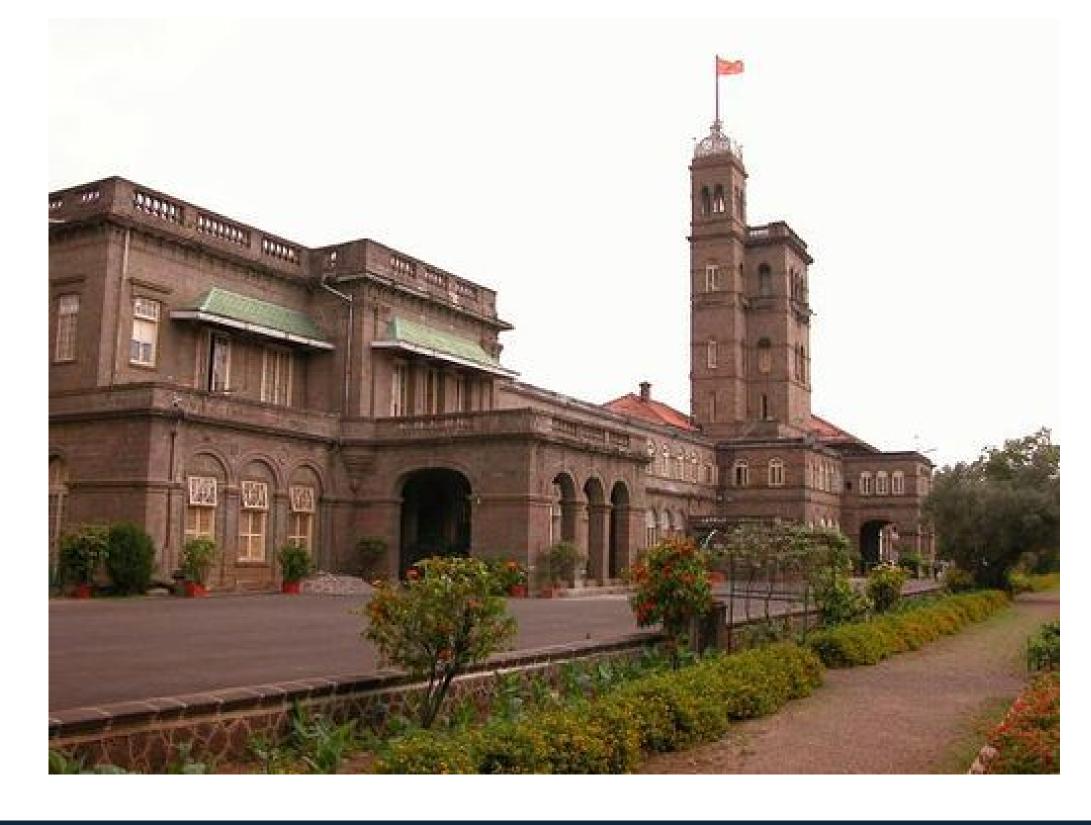

# **ABOUT SAVITRIBAI PHULE PUNE UNIVERSITY**

Savitribai Phule Pune University is one of the premier Universities in India, was established on 10th Feb. 1949. It is positioned in the North-West part of Pune city, spread over 411 acres and surrounded by lush green area. The University houses 18 schools consisting of 58 academic departments and centers with a number of well-equipped laboratories, advanced research facilities, sophisticated instrumentation facilities, and computing and networking capabilities. It has more than 307 recognized Research Institutes and 612 affiliated colleges offering Graduate, Post Graduate, and Ph.D. Programs. The University attracts many foreign students due to its excellent facilities. There is a well-stocked library containing plenty of books regarding various subjects, and most of the reputed journals are available online. The University offers different scholarships to meritorious students. The University is NAAC accredited with A+ Grade. University is placed in the NIRF Overall Top 20 list of Higher Educational Institutes in India, in the bracket of 541-550 in the QS Ranking of 2023.